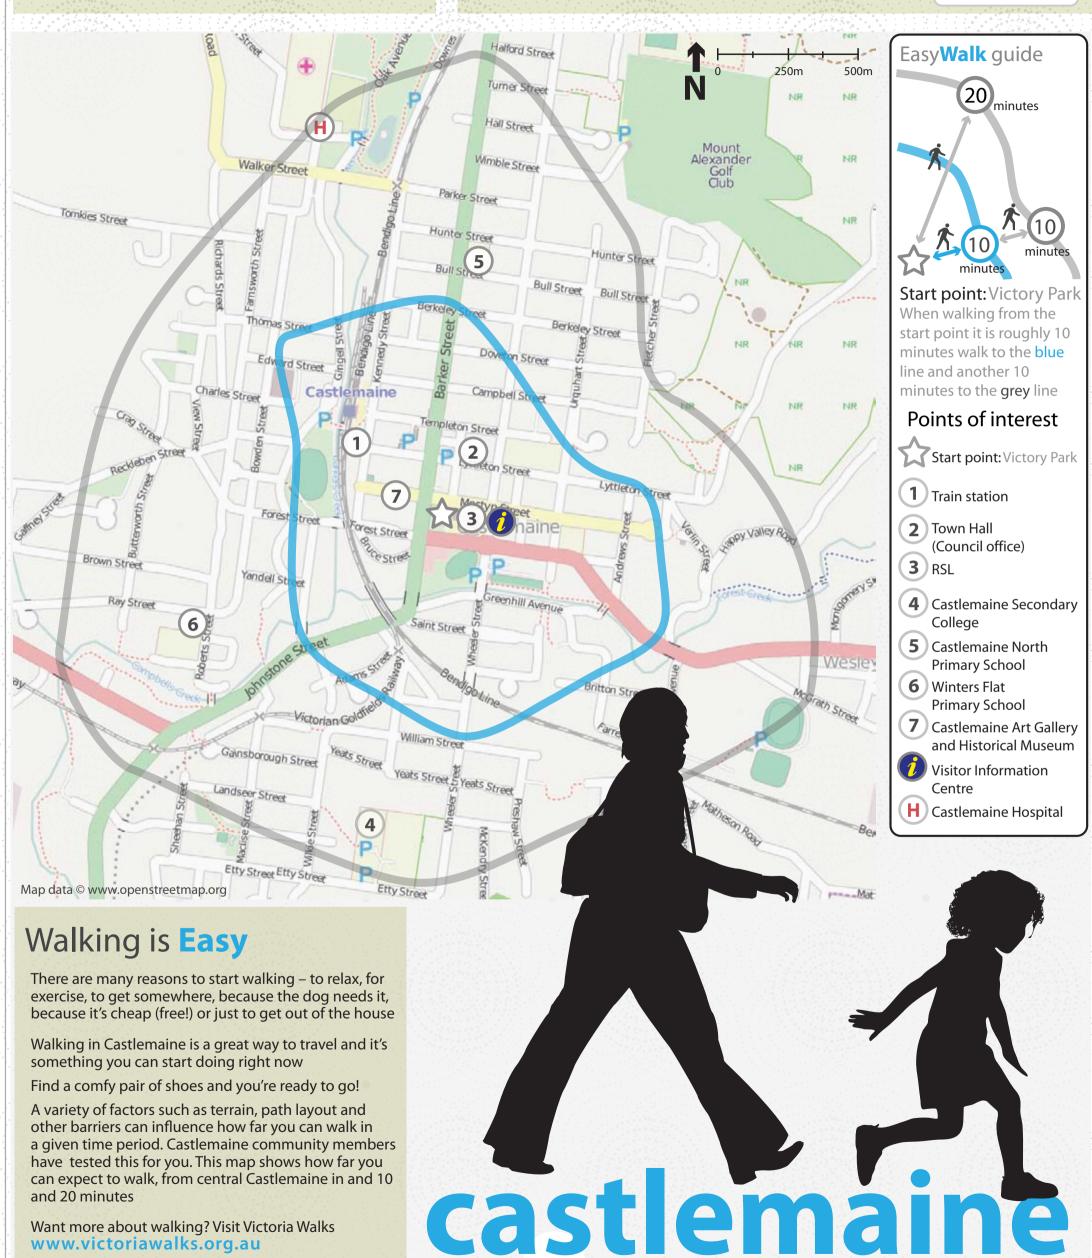

## About this map

This map has been produced by the <u>Castlemaine community</u> and <u>Plan B</u>, using the <u>Map My Town toolkit</u> developed by Plan B, the La Trobe University Student Planners' Association with funding support from Victoria Walks. The <u>Castlemaine community</u> and <u>Plan B</u> have tested all walking times for you!